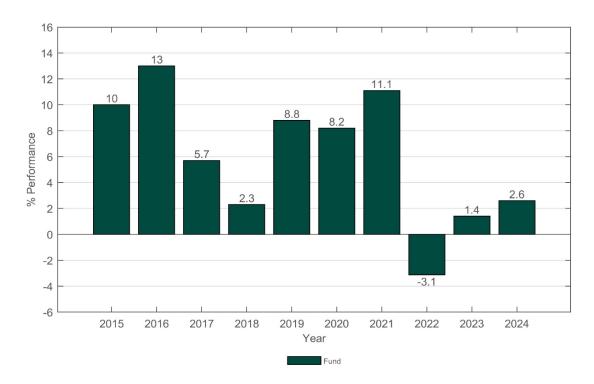

## Past Performance

This chart shows the funds performance as the percentage loss or gain per year over the last 10 years.

Inception date: 2000-01-31.

Performance data has been calculated in GBP.

Past performance is not a reliable indicator of future performance. Markets could develop very differently in the future. It can help you to assess how the fund has been managed in the past.

Performance is shown after deduction of ongoing charges. Any entry and exit charges are excluded from the calculation.